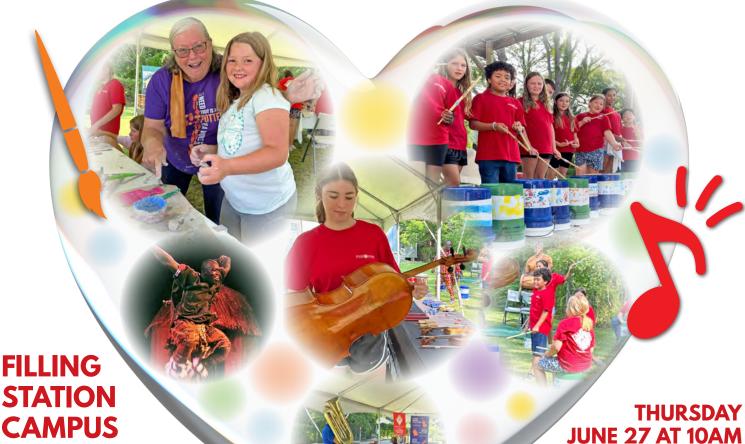

# Filling Young Hearts with the Arts

DANCE, ART & MUSIC DAY CAMP FOR JONES COUNTY RESIDENTS

JUNE 24-28 » 8:45 AM-1 PM DAILY

FOR AGES 8-12 **LUNCH INCLUDED** 

CAMPUS 221 Main St

Pollocksville, NC

goes to the mission of the mission o

mission of the **Filling Station** 

and forms will be supplied to complete registration.

Music Discovery Program

OPEN TO THE PUBLIC

NC Symphony's

## **Filling Young Hearts with Art Summer Camp**

Parents, board members, partners and volunteers, over 100 in attendance, visited The Filling Station when NC Symphony came with Music Education and a special performance by Kono Ggana and campers.

## **Filling Young Hearts with Art Summer Camp**