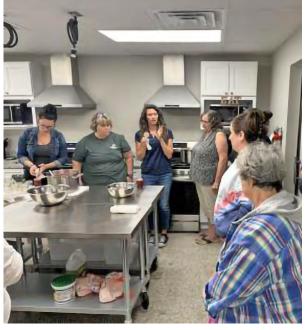

## Partnership with NC Cooperative Extension

**Above:** Sarah Ware leads a class on Food Preservation in the Front Gathering Space.

Above, right and below left: Water Bath Canning - Strawberry Jam using strawberries from Parker's Farm . Sarah Ware, NC Cooperative Extension leading the class. **Below right:** The Filling Station welcomed N.C. State University - More In My Basket in March. Sarah Ware led an educational class "Developing a Food Budget" and cooking class to share the power of eating well on a budget. **Bottom right:** Lauren Hickey & Sarah Ware.

## **Food Preservation Classes**

Food Preservation Series classes in April and May 2024 Sarah Ware, NC Cooperative Extension, Jones County, hosted this series teaching Dehydration, Air Frying, Drying Herbs, Pressure Canning–learning the art of preserving and enhancing flavors in every bite. nine participants attended this series. Here are some pictures.