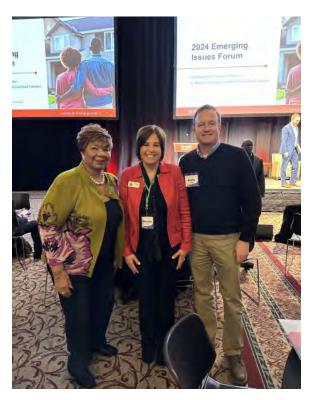

### **Photos of Note**

Dr. Norma Sermon Boyd, Finance Chair, Mary Ann LeRay, ED and Bobby Darden, Board Chair attended the Institute of Emerging Issues/Financial Resiliency Conference at N.C. State University in February