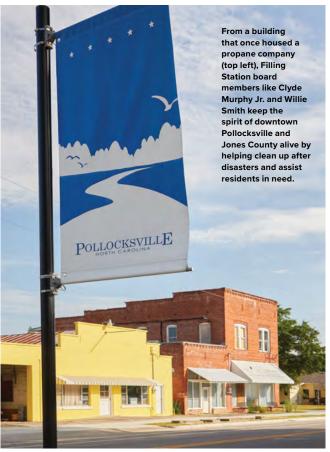

# SHELTER from the STORM

In the tiny town of Pollocksville in Jones County, the placid Trent River roared to life during Hurricane Florence, threatening homes and businesses. A group of volunteers formed to clean up the mess, one neighborly smile at a time

written by JILL WARREN LUCAS / photography by CHRIS ROGERS

FEW WEEKS AFTER Hurricane Florence devastated Jones County in September 2018, Millie Belfort couldn't resist the urge to take a walk down to the Trent River. She was stunned to see that the churning flood waters that had rushed beyond its muddy banks still lapped up Main Street, swamping her adopted hometown of Pollocksville.

Uneasy about wading into the polluted water, she watched as a group of people gathered just outside of a former propane business, near the spot where the surge had stopped. 'I didn't know what it was, but I wanted to be part of it," recalls Belfort, who'd moved to the town from Connecticut 13 years earlier, drawn to the rural community by its milder weather.

The group that Belfort encountered consisted of leaders and volunteers from The Filling Station, a nonprofit headquartered in the old store and composed of local churches and service organizations that support neighbors in need. No meeting had been planned, but several locals had gravitated there to share their concerns. Belfort told of how she'd experienced price gouging when charged \$21 for one jar each of peanut butter and jelly.