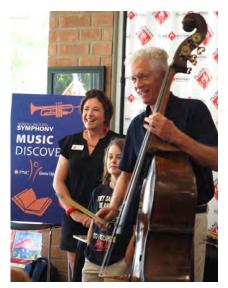

## **Filling Young Hearts with Art Summer Camp**

Parents, board members, partners and volunteers, over 100 in attendance, visited The Filling Station when NC Symphony came with Music Education and a special performance by Kono Ggana and campers.

mission of the **Filling Station** 

and forms will be supplied to complete registration.

Music Discovery Program

OPEN TO THE PUBLIC

NC Symphony's