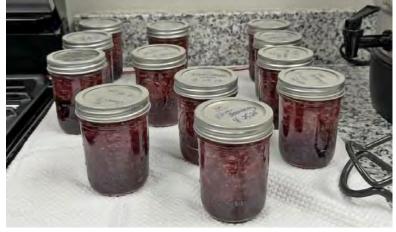

## Partnership with NC Cooperative Extension

**Above:** Sarah Ware leads a class on Food Preservation in the Front Gathering Space.

Above, right and below left: Water Bath Canning - Strawberry Jam using strawberries from Parker's Farm . Sarah Ware, NC Cooperative Extension leading the class. **Below right:** The Filling Station welcomed N.C. State University - More In My Basket in March. Sarah Ware led an educational class "Developing a Food Budget" and cooking class to share the power of eating well on a budget. **Bottom right:** Lauren Hickey & Sarah Ware.

## **Food Preservation Classes**

Food Preservation Series classes in April and May 2024 Sarah Ware, NC Cooperative Extension, Jones County, hosted this series teaching Dehydration, Air Frying, Drying Herbs, Pressure Canning–learning the art of preserving and enhancing flavors in every bite. nine participants attended this series. Here are some pictures.