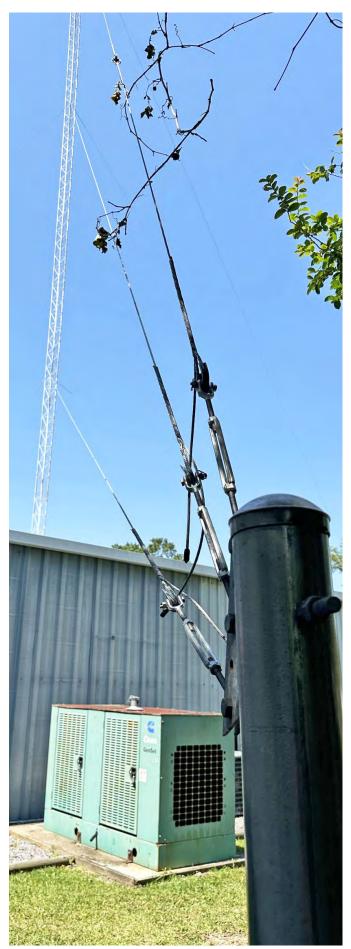

#### **FACILITY IMPROVEMENTS/ADDITIONS**

- » New Warehouse Project
- » Build a Recording Studio
- » Radio Tower Major Repair new guide wires
- » Roof anchor installed
- » Parking Lot repair
- » Exterior of the building painted
- » Repairs on flooring throughout the building