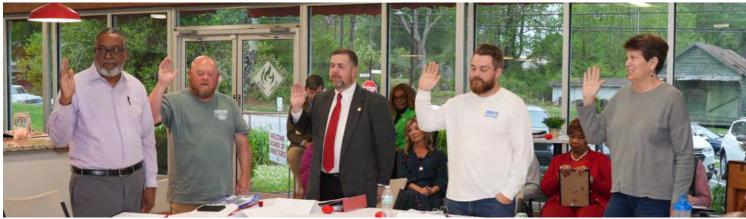

# Honoring Board Members rotating off at the Annual Meeting:

- Charlie Dunn Jr.—served two terms
- Dr. Norma Sermon-Boyd—served two terms
- Sheri Smith—served two terms
- Maria Robles—served two terms
- John Bender—served one term

#### **Welcoming 5 NEW board members:**

- Christopher Rogerson
   —Kinston Pentecostal
   Holiness Church
- Colby Jordan—Triune Holiness Church
- Sheron Bender—Pollocksville Presbyterian Church
- Kenneth Spivey—Christian Faith Assembly
- Greg Thornrburg—Solid Rock Global Methodist Church