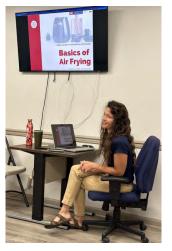

## **Food Preservation Classes**

Food Preservation Series classes in April and May 2024 Sarah Ware, NC Cooperative Extension, Jones County, hosted this series teaching Dehydration, Air Frying, Drying Herbs, Pressure Canning–learning the art of preserving and enhancing flavors in every bite. nine participants attended this series. Here are some pictures.