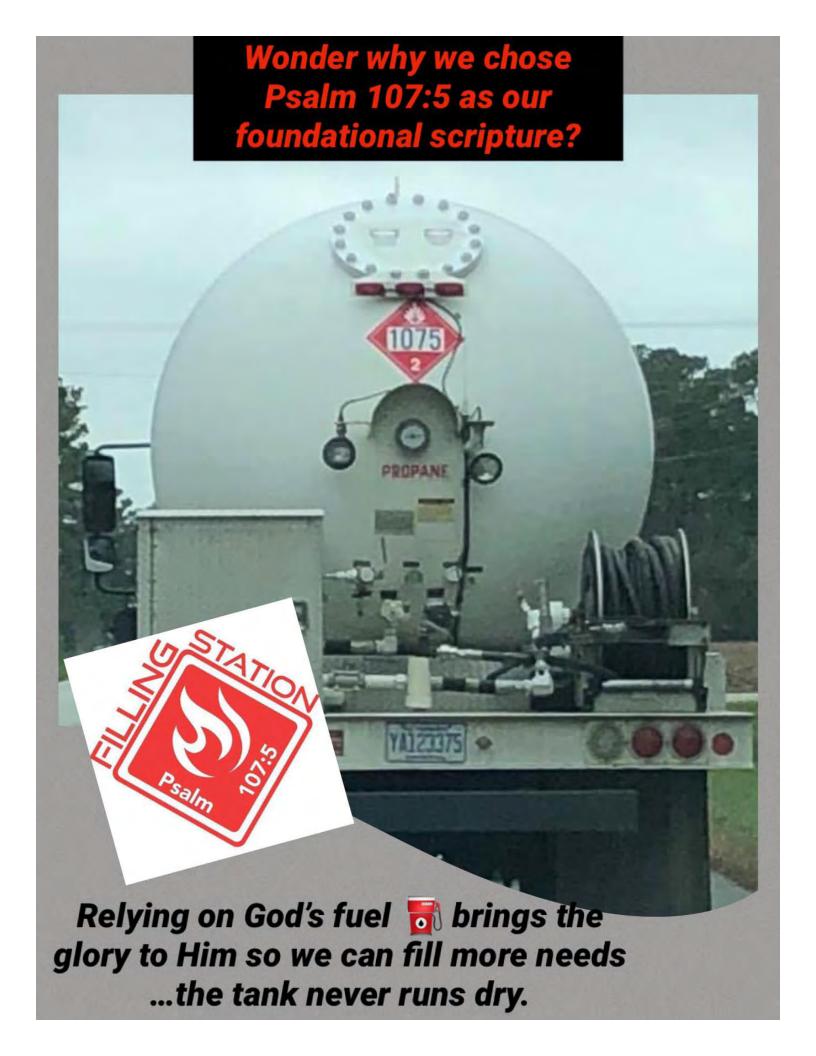

# ANNUAL REPORT 2024

The Filling Station, a dream born out of a long vacant, propane company building, opened its doors on August 28, 2017. *Why the Filling Station name?* During a walkthrough of the building, someone noticed a red hazardous material warning sign with a flame and the number 1075, the DOT classification for propane. The group discovered that Psalm 107:5 read:

# "They were hungry and thirsty; their lives were slipping away."

A new mission was launched and it was called "The Filling Station" to refer to the building's prior use as well as to its new purpose.

Our mission is to assist with filling unmet needs in the areas of Nutrition, Education, and Connection serving the residents of Jones County.

It takes ENERGY and STILLNESS to sustain this mission founded on Psalm 107:5, "all those who were hungry and thirsty, their soul fainted within them."

People are **HUNGRY** and **THIRSTY** for all kinds of things: Food, water, belonging, appreciation, education, healing and connection.