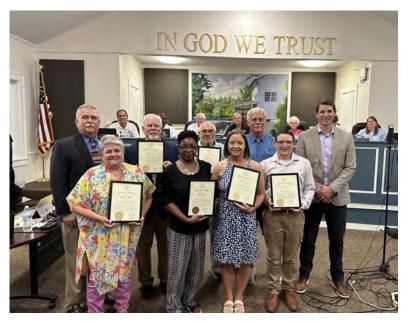

## Jones Co. Residents Receive Governor's Volunteer Service Awards

Congratulations to the Jones County residents who received a Governor's Volunteer Service Award at the County Commissioner's meeting on June 3, 2024. Recipients included: Bobbie Jordan, Dale Nadeau, Darrell and Vickie Bell, Jones County Hunters Association, Luther Cox, Reece Carter, and Elwanda Oliver.