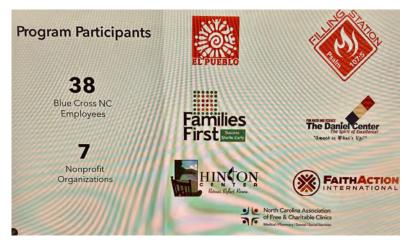

#### **BCBS of NC Mile Tour**

In September 2023, we hosted BCBS of NC for the Extra Mile Tour which was a community meeting with several key stakeholders and partners in Jones County. As a result of that meeting, The Filling Station was invited to apply for an opportunity for a Pro Bono Project with BSBS of NC employees. We were chosen as one of seven non-profits in NC to be part of this project. Our project was to review our tracking and database system and determine the efficiency. The BCBS of NC team highlighted some areas for growth as we continue to build

capacity in serving the residents of Jones County. We are grateful to Johnny Jernigan, BCBS of NC Community Liaison, who has led this effort to benefit The Filling Station. We are excited to announce the receipt of a \$10,000 grant from BCBS of NC to support the software and system enhancements. Link to the EXTRA MILE Tour Report: <a href="https://online.fliphtml5.com/ojqqq/jxta/#p=15">https://online.fliphtml5.com/ojqqq/jxta/#p=15</a>