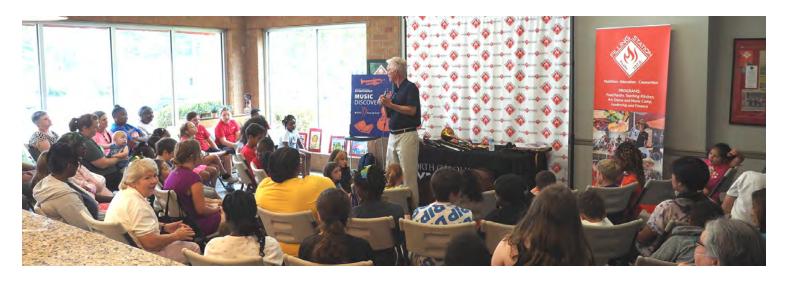

## **Filling Young Hearts with Art Summer Camp**

Parents, board members, partners and volunteers, over 100 in attendance, visited The Filling Station when NC Symphony came with Music Education and a special performance by Kono Ggana and campers.