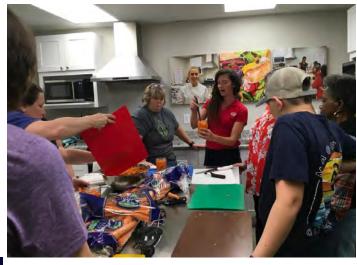

## **Food Preservation Classes**

Food Preservation Series classes in April and May 2024 Sarah Ware, NC Cooperative Extension, Jones County, hosted this series teaching Dehydration, Air Frying, Drying Herbs, Pressure Canning–learning the art of preserving and enhancing flavors in every bite. nine participants attended this series. Here are some pictures.