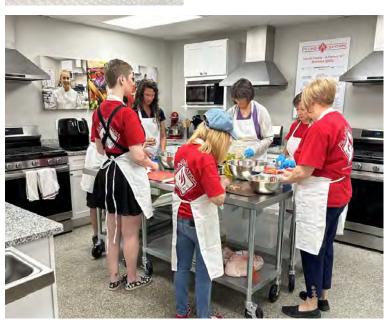

## Partnership with NC Cooperative Extension

**Above:** Sarah Ware leads a class on Food Preservation in the Front Gathering Space.

Above, right and below left: Water Bath Canning - Strawberry Jam using strawberries from Parker's Farm . Sarah Ware, NC Cooperative Extension leading the class. **Below right:** The Filling Station welcomed N.C. State University - More In My Basket in March. Sarah Ware led an educational class "Developing a Food Budget" and cooking class to share the power of eating well on a budget. **Bottom right:** Lauren Hickey & Sarah Ware.