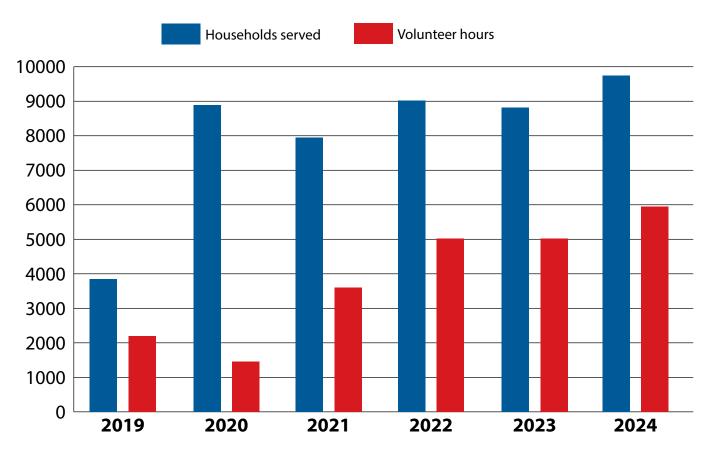

## **2024 Performance Statistics**

**Notes on chart:** 2019 was the beginning of the pandemic. 2020 was the height of the pandemic and while numbers served were high, the volunteer hours were kept deliberately low. The pandemic continued in 2021 but restrictions loosened up some.